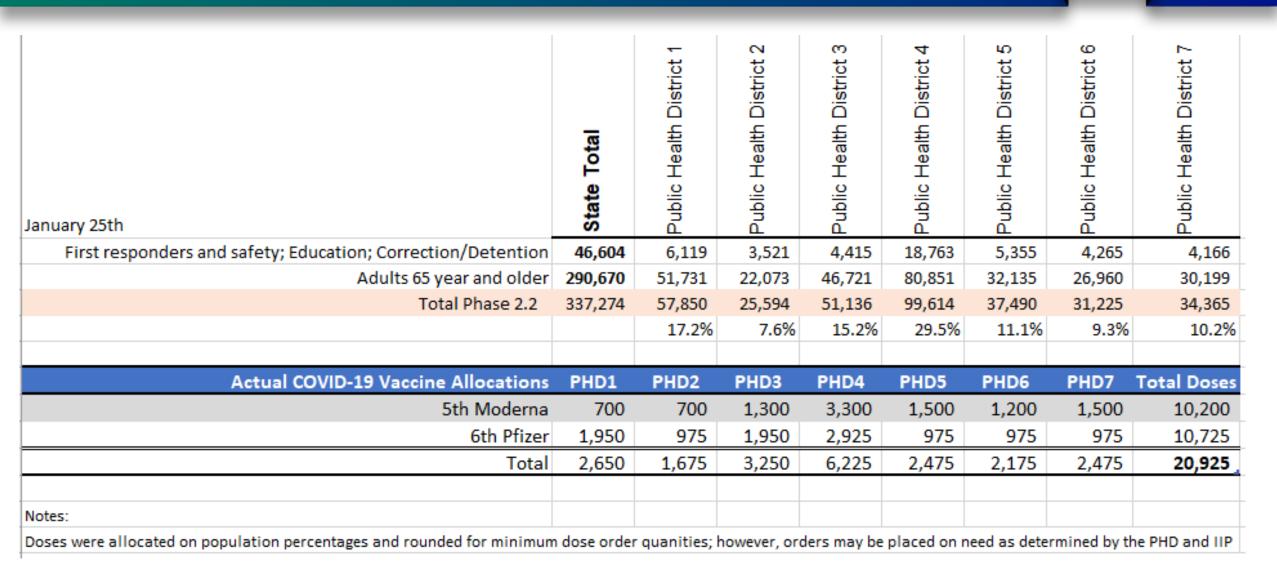

#### Allocation Across Public Health Districts

#### CURRENTLY

• 20,925 Primary Doses Weekly

Second Doses Arrive 2.5 or 3.5 weeks later, depending on if Pfizer or Moderna

- No changes announced yet
  - But we expect them