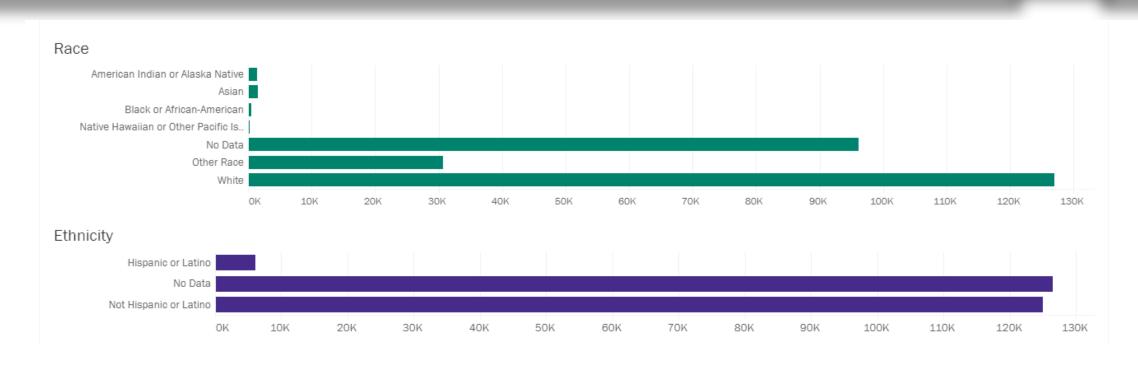

## Race and Ethnicity Data

#### As of March 2<sup>nd</sup>

- 62.5% of records contained race
- 50.6% of vaccine recipient records contained ethnicity