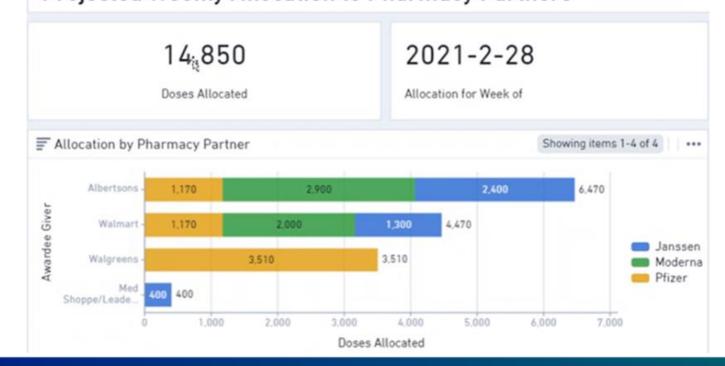

#### First Doses Distributed This Week (ending 3/6/2021)

Allocation to Idaho for distribution to enrolled providers

| <b>COVID-19 1st Dose Vaccine Allocations</b> | <b>Total Doses</b> | PHD1  | PHD2  | PHD3  | PHD4   | PHD5  | PHD6  | PHD7  |
|----------------------------------------------|--------------------|-------|-------|-------|--------|-------|-------|-------|
| Moderna                                      | 15,800             | 2,700 | 1,200 | 2,300 | 4,600  | 1,600 | 2,100 | 1,300 |
| Pfizer                                       | 18,720             | 3,510 | 1,170 | 3,510 | 4,680  | 2,340 | 1,170 | 2,340 |
| Janssen                                      | 13,300             | 2,400 | 1,000 | 2,100 | 3,700  | 1,500 | 1,200 | 1,400 |
| Total                                        | 47,820             | 8,610 | 3,370 | 7,910 | 12,980 | 5,440 | 4,470 | 5,040 |