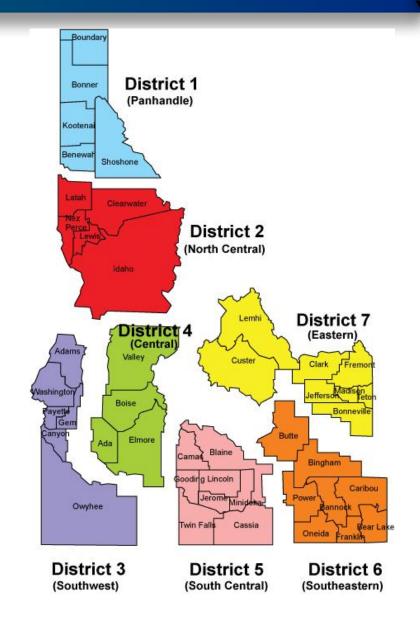

## Provider Enrollment Update (as of 03/02/2021)

- 436 Enrolled Provider Locations
  - District 1 48 Enrolled
  - District 2 26 Enrolled
  - District 3 60 Enrolled
  - District 4 126 Enrolled
  - District 5 57 Enrolled
  - District 6 57 Enrolled
  - District 7 62 Enrolled
- One-Third are Pharmacies
- 36 Provider Locations In Process